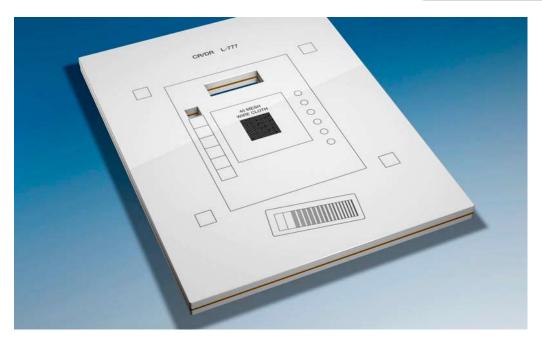

## CR/DR Test Tool

## Model L777

## QUICK CHECK ON CR/DR IMAGING SYSTEMS

The CR/DR Test Tool is designed for the evaluation of the newer filmless digital CR (Computed Radiography) and DR (Digital Radiography) imaging systems.

The CR/ DR Test Tool incorporates a variety of testing parameters that, when used daily, tracks Geometry (region of interest) Symmetry, Line Pair Resolution, as well as, Low and High Contrast performance. Measurements of the various targets allow for evaluation of both the monitor and printed film image. The CR/DR tool will become a valuable asset to the QA Technologist and the Medical Physicist when trying to determine the source of an image quality problem or complaint.

The large 43.2 cm x 35.6 cm (17" x 14") size make it ideal for quick checks on automated chest systems.